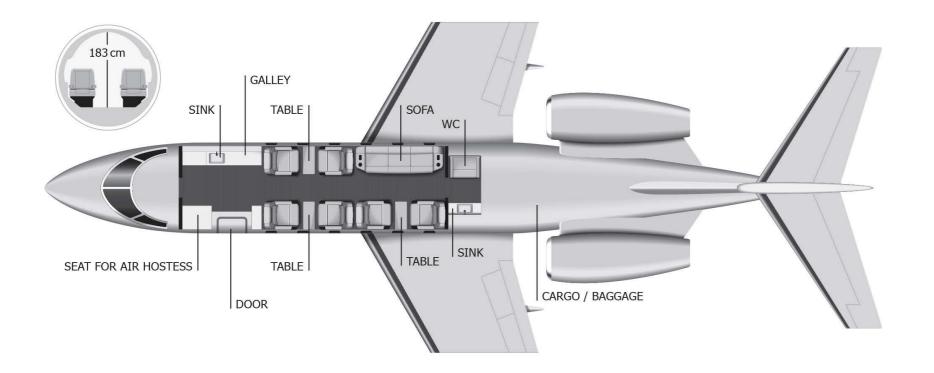

#### **Praetor 600** New to Our Fleet!

Introducing the Praetor 600 by Embraer, the world's most technologically advanced super-midsize business jet, setting new standards in luxury and performance. With an exceptional nonstop range of 7,200 km at long-range cruise speed, this aircraft enables seamless intercontinental travel without the need for refuelling – effortlessly connecting cities like London to Dubai or Stockholm to Tenerife.

Designed with passenger comfort in mind, the cabin boasts impressive dimensions – a height of 183 cm and a width of 208 cm – ensuring a spacious environment for long flights. The Praetor 600 features a highly functional galley, ideal for in-flight dining, while the versatile sofa and chairs can easily convert into comfortable beds, making it the perfect choice for both business and leisure travel. Experience the pinnacle of aviation technology and comfort with the Praetor 600.

# Board Plan of the Praetor 600