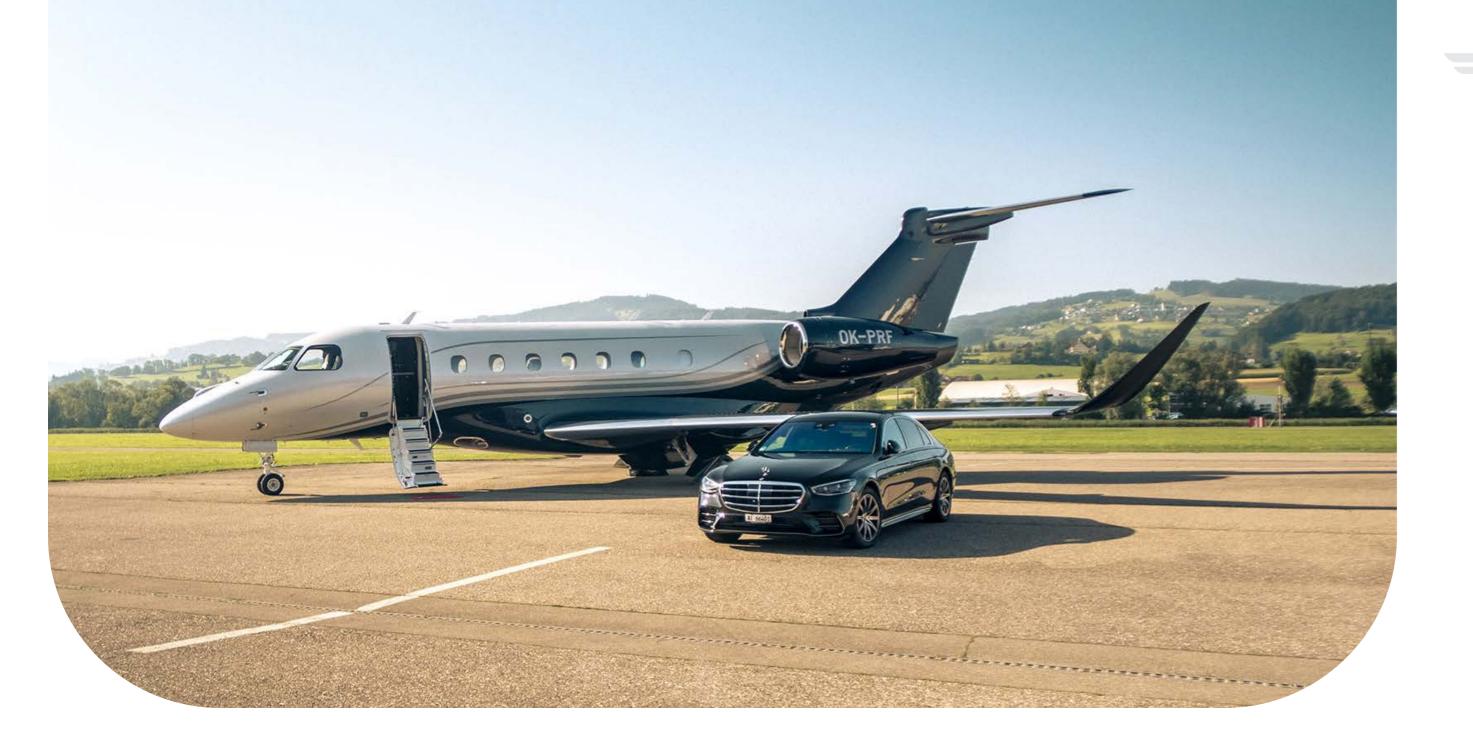

ur perfect choice for quick, safe, and comfortable journeys across Europe, the Middle East, and beyond.

The aircraft boasts an array of premium features, including power outlets, a satellite telephone for connectivity, a private restroom with a sink for your convenience, and a generous luggage compartment capable of holding up to 8 suitcases, as well as skis and golf bags. Elevate your travel experience with the Phenom 300E.



# **Board Plan of the Phenom 300E**



#### Specification

| Cabin height | 1,50 m |
|--------------|--------|
| Cabin width  | 1,55 m |













# **—** Functionality

Free of charge use of satellite phone

USB ports

Bathroom with toilet, sink and cosmetics



الله الله الله الله المستحد ال



OK-PHA

Spacious cabin with comfortable and positionable seats





#### **Praetor 600** New to Our Fleet!

Introducing the Praetor 600 by Embraer, the world's most technologically advanced super-midsize business jet, setting new standards in luxury and performance. With an exceptional nonstop range of 7,200 km at long-range cruise speed, this aircraft enables seamless intercontinental travel without the need for refuelling – effortlessly connecting cities like London to Dubai or Stockholm to Tenerife.

Designed with passenger comfort in mind, the cabin boasts impressive dimensions – a height of 183 cm and a width of 208 cm – ensuring a spacious environment for long flights. The Praetor 600 features a highly functional galley, ideal for in-flight dining, while the versatile sofa and chairs can easily convert into comfortable beds, making it the perfect c