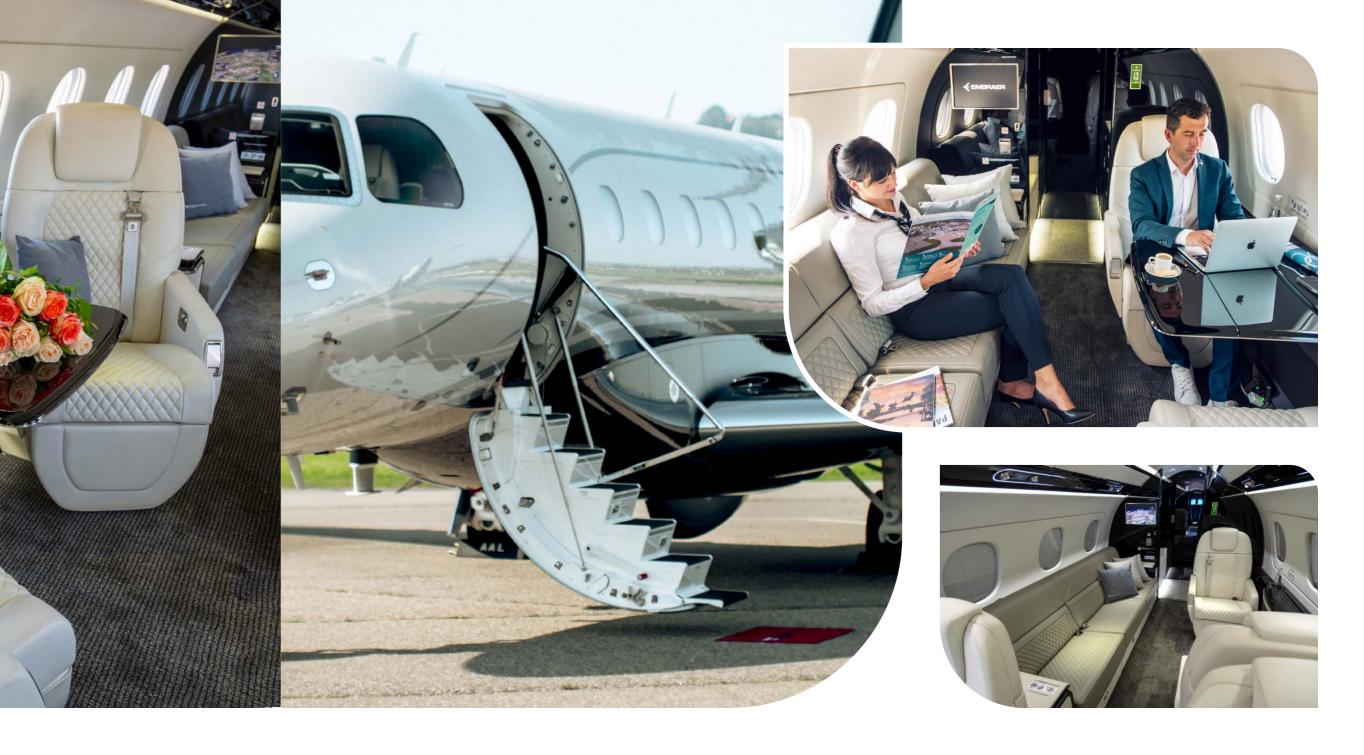

#### **Praetor 600** New to Our Fleet!

Introducing the Praetor 600 by Embraer, the world's most technologically advanced super-midsize business jet, setting new standards in luxury and performance. With an exceptional nonstop range of 7,200 km at long-range cruise speed, this aircraft enables seamless intercontinental travel without the need for refuelling – effortlessly connecting cities like London to Dubai or Stockholm to Tenerife.

Designed with passenger comfort in mind, the cabin boasts impressive dimensions – a height of 183 cm and a width of 208 cm – ensuring a spacious environment for long flights. The Praetor 600 features a highly functional galley, ideal for in-flight dining, while the versatile sofa and chairs can easily convert into comfortable beds, making it the perfect choice for both business and leisure travel. Experience the pinnacle of aviation technology and comfort with the Praetor 600.