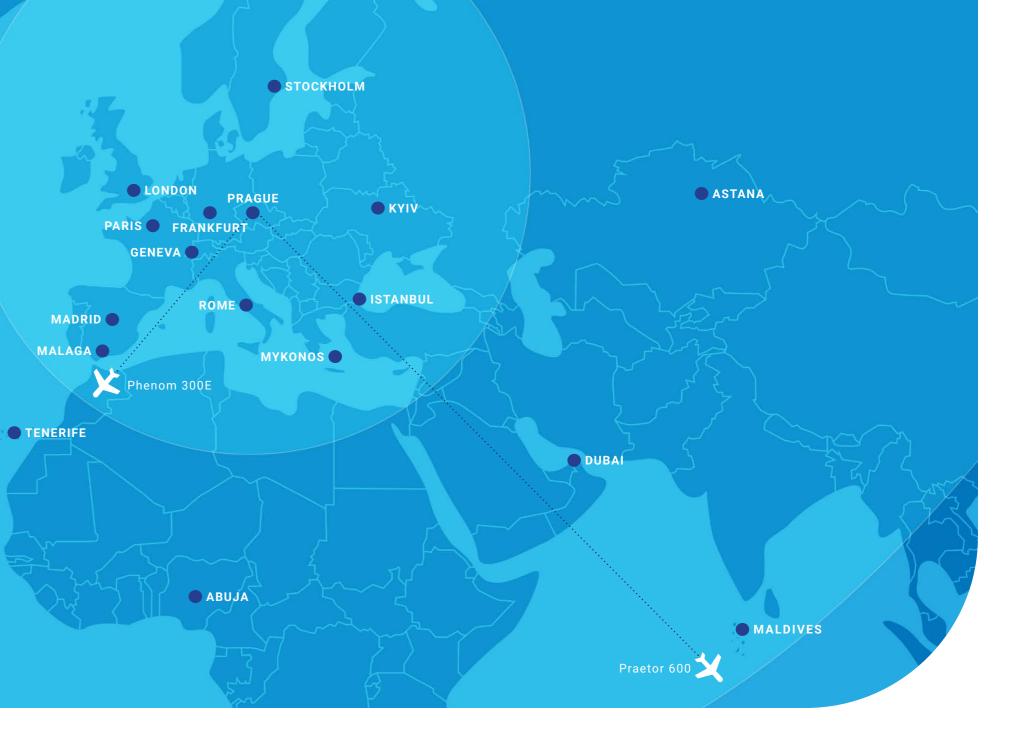

## **Fleet Range**

| → Phenom 300   300E | 3 723 km |
|---------------------|----------|
|                     | 7 441 km |