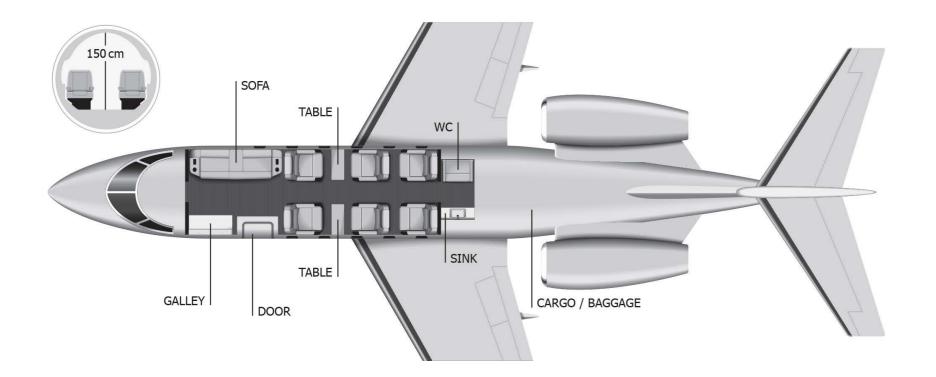

# **Board Plan of the Phenom 300E**

#### Specification

| Cabin height | 1,50 m |
|--------------|--------|
| Cabin width  | 1,55 m |