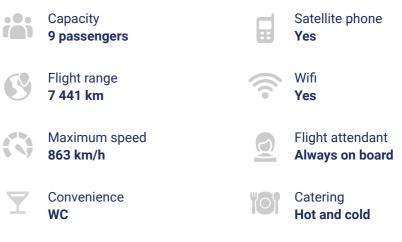

## **Phenom 300 | 300E** 4 Available in Our Fleet

Experience unparalleled travel comfort with the Phenom 300E, accommodating up to 7 passengers (certified for 9, but we recommend a maximum of 7 for your enhanced comfort). This exceptional aircraft, manufactured by Embraer, is renowned for its impressive range, swift cruise speed, and spacious cabin. With outstanding flight performance, the Phenom 300E is your perfect choice for quick, safe, and comfortable journeys across Europe, the Middle East, and beyond.

The aircraft boasts an array of premium features, including power outlets, a satellite telephone for connectivity, a private restroom with a sink for your convenience, and a generous luggage compartment capable of holding up to 8 suitcases, as well as skis and golf bags. Elevate your travel experience with the Phenom 300E.