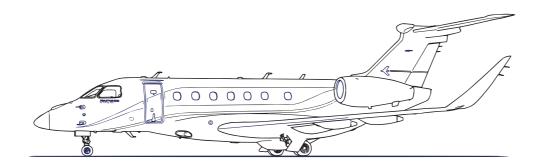

## **Phenom 300 | 300E** 4 Available in Our Fleet

Experience unparalleled travel comfort with the Phenom 300E, accommodating up to 7 passengers (certified for 9, but we recommend a maximum of 7 for your enhanced comfort). This exceptional aircraft, manufactured by Embraer, is renowned for its impressive range, swift cruise speed, and spacious cabin. With outstanding flight performance, the Phenom 300E is your perfect choice for quick, safe, and comfortable journeys across Europe, the Middle East, and beyond.

The aircraft boasts an array of premium features, including power outlets, a satellite telephone for connectivity, a private restroom with a sink for your convenience, and a generous luggage compartment capable of holding up to 8 suitcases, as well as skis and golf bags. Elevate your travel experience with the Phenom 300E.