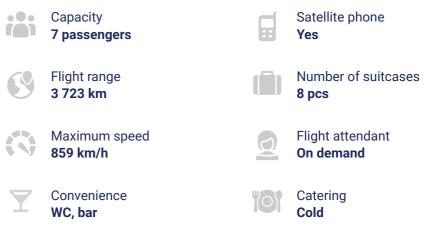

## **Phenom 300 | 300E** 4 Available in Our Fleet

Experience unparalleled travel comfort with the Phenom 300E, accommodating up to 7 passengers (certified for 9, but we recommend a maximum of 7 for your enhanced comfort). This exceptional aircraft, manufactured by Embraer, is renowned for its impressive range, swift cruise speed, and spacious cabin. With outstanding flight performance, the Phenom 300E is your perfect choice for quick, safe, and comfortable journeys across Europe, the Middle East, and beyond.

The aircraft boasts an array of premium features, including power outlets, a satellite telephone for connectivity, a private restroom with a sink for your convenience, and a generous luggage compartment capable of holding up to 8 suitcases, as well as skis and golf bags. Elevate your travel experience with the Phenom 300E.