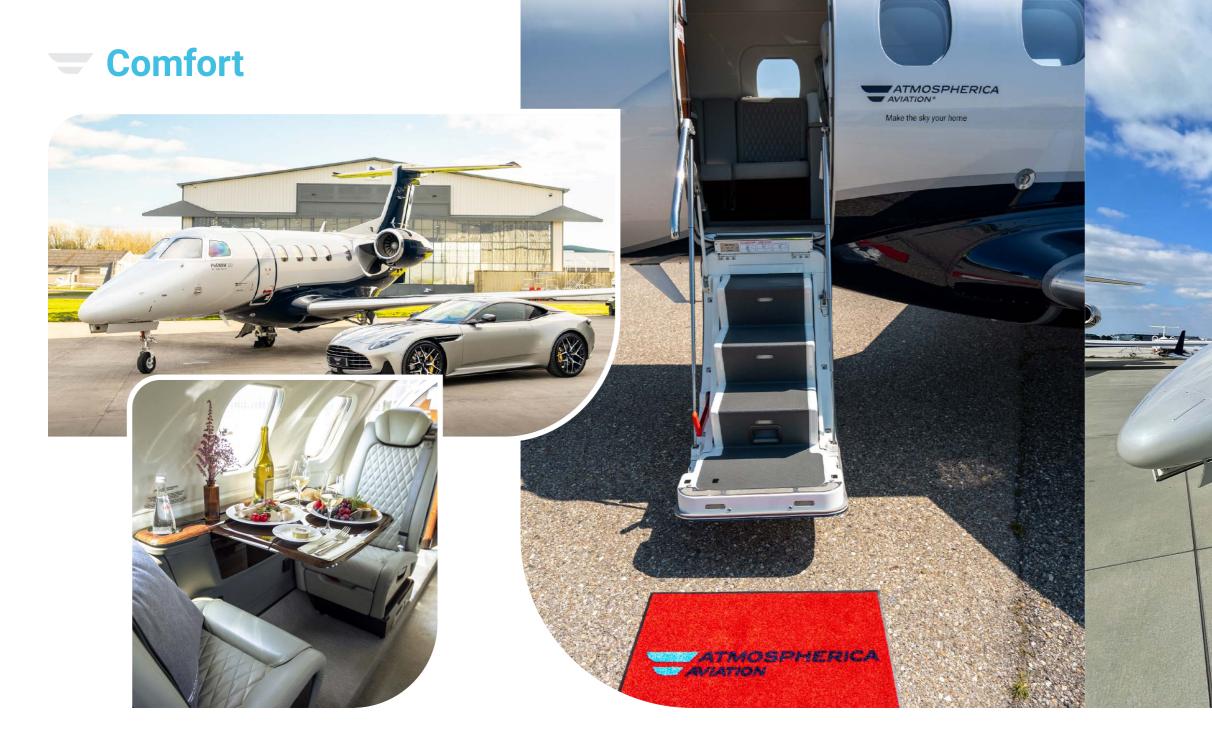

mum of 7 for your enhanced comfort). This exceptional aircraft, manufactured by Embraer, is renowned for its impressive range, swift cruise speed, and spacious cabin. With outstanding flight performance, the Phenom 300E is your perfect choice for quick, safe, and comfortable journeys across Europe, the Middle East, and beyond.

The aircraft boasts an array of premium features, including power outlets, a satellite telephone for connectivity, a private restroom with a sink for your convenience, and a generous luggage compartment capable of holding up to 8 suitcases, as well as skis and golf bags. Elevate your travel experience with the Phenom 300E.



# **Board Plan of the Phenom 300E**



#### Specification

| Cabin height | 1,50 m |
|--------------|--------|
| Cabin width  | 1,55 m |













# **—** Functionality

Free of charge use of satellite phone

USB ports

Bathroom with toilet, sink and cosmetics



الله الله الله الله المستحد ال



OK-PHA

Spacious cabin with comfortable and positionable seats





#### **Praetor 600** New to Our Fleet!

Introducing the Praetor 600 by Embraer, the world's most technologically advanced super-midsize business jet, setting new standards in luxury and performance. With an exceptional nonstop range of 7,200 km at long-range cruise speed, this aircraft enables seamless intercontinental travel without the need for refuelling – effortlessly connecting cities like London to Dubai or Stockholm to Tenerife.

Designed with passenger comfort in mind, the cabin boasts impressive dimensions – a height of 183 cm and a width of 208 cm – ensurin